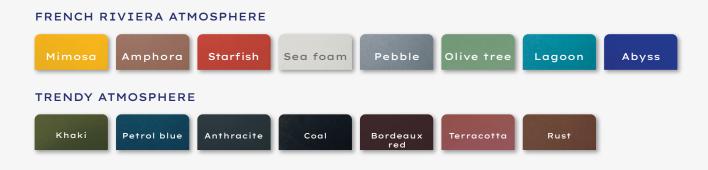

### FRENCH RIVIERA ATMOSPHERE

| Abyss             | Lagoon     | Olive tree      | Pebble |
|-------------------|------------|-----------------|--------|
| Sea foam          | Amphora    | Starfish        | Mimosa |
| TRENDY ATMOSPHERE |            |                 |        |
| Coal              | Anthracite | Petrol blue     | Khaki  |
| Terracotta        | Rust       | Bordeaux<br>red |        |