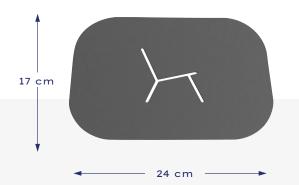

### Allure d'Azur trivet Ref. 582117 (x1)

**Sea trivet** Ref. 582139 (x1)

**Coasters** Ref. 582116 (x4)