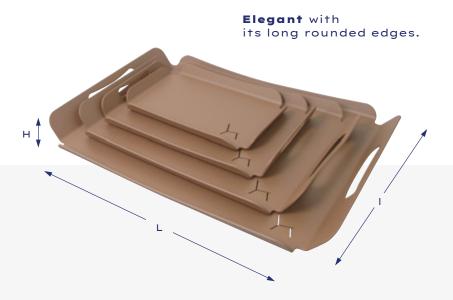

### WAVE TRAY ALUMINIUM

Small L29 x 119 x 2,5 cm L40 x 124 x 3,8 cm Ref. 582135 (x1)

Medium Ref. 582136 (x1)

Maxi L45 x 132 x 4,3 cm L54 x 140 x 4,5 cm Ref. 582137 (x1)