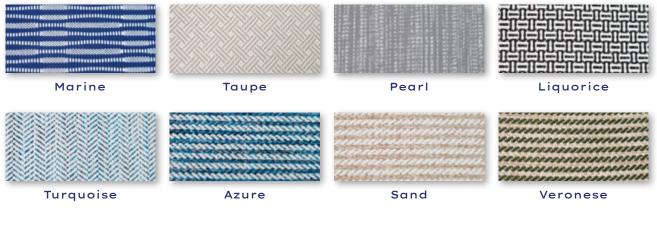

### OUR FABRICS

### OUR COLOURS

### FRENCH RIVIERA ATMOSPHERE

| Abyss             | Lagoon     | Olive tree      | Pebble |
|-------------------|------------|-----------------|--------|
| Sea foam          | Amphora    | Starfish        | Mimosa |
| TRENDY ATMOSPHERE |            |                 |        |
| Coal              | Anthracite | Petrol blue     | Khaki  |
| Terracotta        | Rust       | Bordeaux<br>red |        |