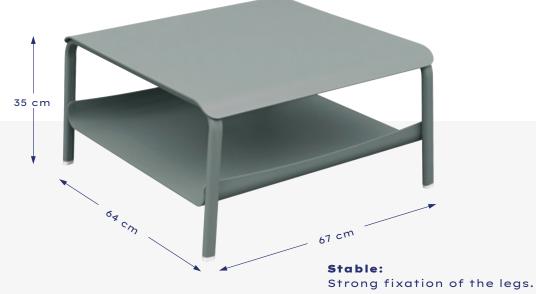

### SMALL COFFEE TABLE

### ALUMINIUM - REF. 582100 (x1) DELIVERED UNASSEMBLED

Multi-purpose: Can be used as a footrest or stool.