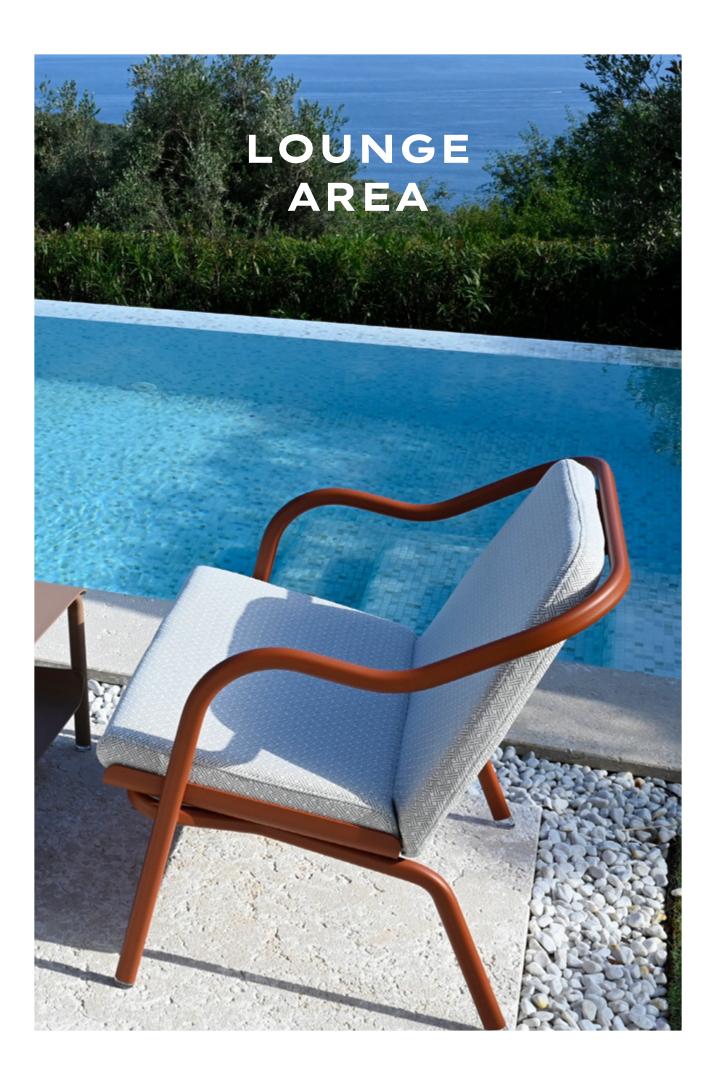

RIVIERA ATMOSPHERE



## RECTANGULAR TABLE





**4-person L140 x 180 cm** Ref. 582001 (x1) 6-person

**L180 x |100 cm** Ref. 582200 (x1) **8-person L220 x 1100 cm** Ref. 582201 (x1) **10-person L260x |100 cm** Ref. 582202 (x1)







### ACCESSORIES

Choose our elegant Allure d'Azur's aluminium accessories. Give your guests a touch of elegance and protect your surfaces with style and sophistication.

### ACCESSORIES ALUMINIUM



### Allure d'Azur trivet Ref. 582117 (x1)



**Sea trivet** Ref. 582139 (x1)



**Coasters** Ref. 582116 (x4)

#### FRENCH RIVIERA ATMOSPHERE



### WAVE TRAY ALUMINIUM











Small L29 x 119 x 2,5 cm L40 x 124 x 3,8 cm Ref. 582135 (x1)

Medium Ref. 582136 (x1)



Maxi L45 x 132 x 4,3 cm L54 x 140 x 4,5 cm Ref. 582137 (x1)

#### FRENCH RIVIERA ATMOSPHERE







### LOUNGE ARM CHAIR

ALUMINIUM - REF. 582018 (x1)





MONOCHROME CROSSING

### 1/ CHOOSE THE COLOUR OF THE FRAME: FRENCH RIVIERA / TRENDY ATMOSPHERE

### 2/ CHOOSE THE FABRIC:

#### GEOMETRIC EXPLORATION



\* For our fabrics in the Travel Journal range, we cannot guarantee the colour of the design. It will depend on the cut and manufacture of the cushion.

### 2-SEAT LOUNGE ARM CHAIR

ALUMINIUM - REF. 582019 (X1)





### 1/ CHOOSE THE COLOUR OF THE FRAME: FRENCH RIVIERA / TRENDY ATMOSPHERE

#### 2/ CHOOSE THE FABRIC:

#### GEOMETRIC EXPLORATION

#### \*\*\*\*\*\*\*\*\*\* .................. ...... ............... ...... Marine Taupe Pearl Liquorice Chenille Boucle Canva Off-white Off-white Off-white Turquoise Azure Sand Veronese Chenille Boucle Canva **TRAVEL JOURNAL\*** Linden Linden