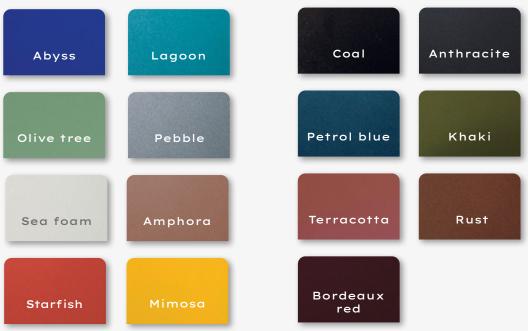

### OUR COLOURS

### FRENCH RIVIERA ATMOSPHERE

| Abyss             | Lagoon     | Olive tree      | Pebble |
|-------------------|------------|-----------------|--------|
| Sea foam          | Amphora    | Starfish        | Mimosa |
| TRENDY ATMOSPHERE |            |                 |        |
| Coal              | Anthracite | Petrol blue     | Khaki  |
| Terracotta        | Rust       | Bordeaux<br>red |        |