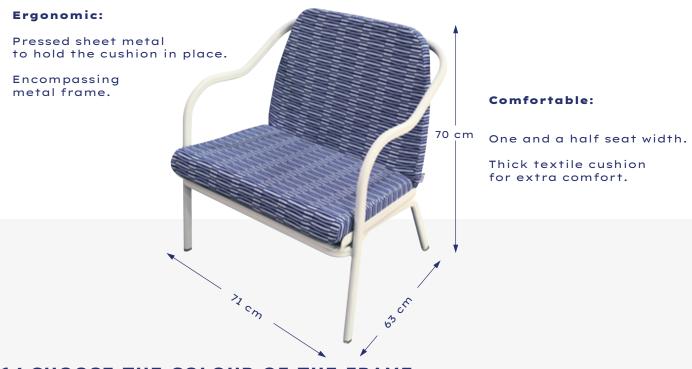

### our DESIGN

ET ERGOND EN TÔLE EMI

We've designed our furniture to meet the specifications we've set for ourselves:

- **Elegance:** all our models showcase a design with oblong tubes or pressed sheet metal, making them particularly attractive.
- **Ergonomic:** each of our creations offers optimum comfort tailored to its intended use. For instance, our low chair features a spacious seat equivalent to one and a half seats, enhancing the overall comfort experience.
- Stability: the leg fixings are reinforced, ensuring durability and safety in every use.
- **Practicality:** the design of our chairs allows them to be stacked up to 4 high, offering a clever storage solution. Additionally, our coffee table is versatile and can be used as a footrest or stool as needed.