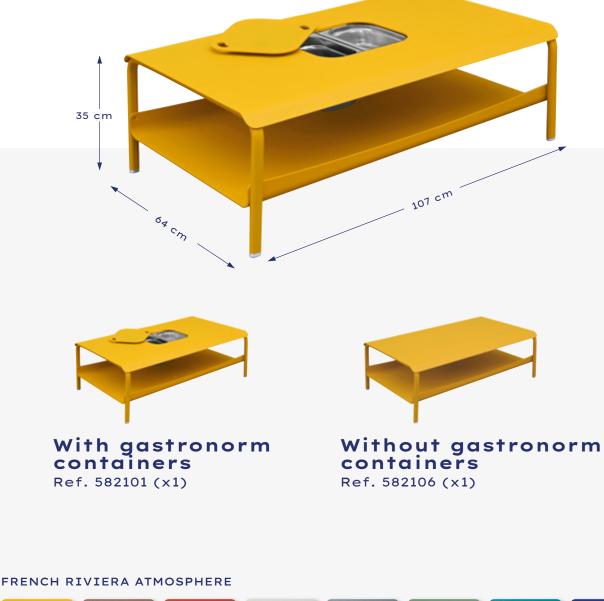

## LARGE COFFEE TABLE

Convenient:

Built-in storage area. Coverable gastronorm containers for ice cubes, bottles, appetisers or plants. **Elegant** with its oblong tubes design.