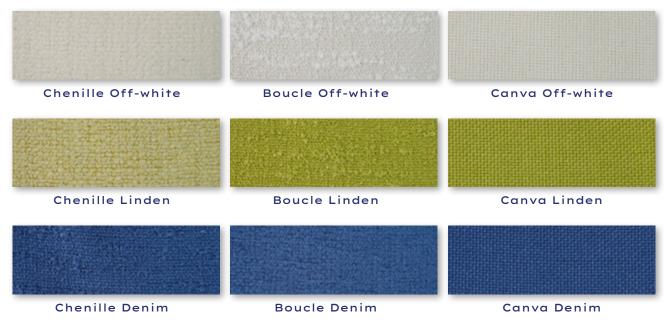

#### \*\*\*\*\*\*\*\*\*\* .................. ...... ............... ...... Marine Taupe Pearl Liquorice Chenille Boucle Canva Off-white Off-white Off-white Turquoise Azure Sand Veronese Chenille Boucle Canva **TRAVEL JOURNAL\*** Linden Linden Linden Peru Amazonia Chenille Boucle Canva Panama Himalaya Denim Denim Denim

\* For our fabrics in the Travel Journal range, we cannot guarantee the colour of the design. It will depend on the cut and manufacture of the cushion.