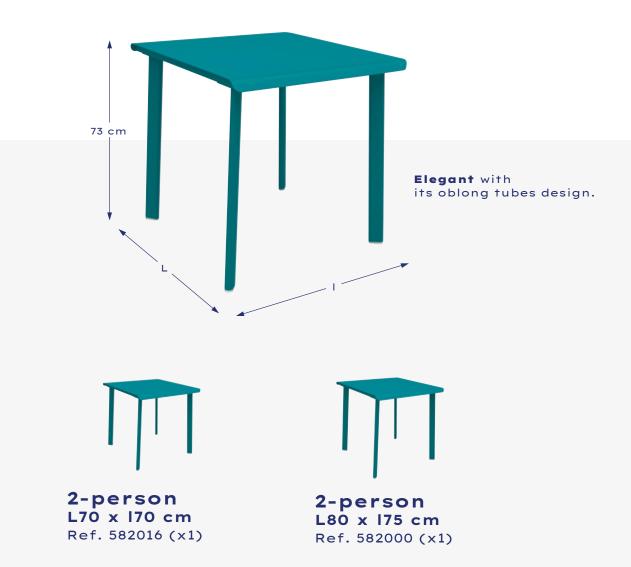

lessly complements any indoor or outdoor setting, we provide an extensive range of colors. Our aluminum paints are **UV-treated** to ensure **maximum resistance** outdoors while preserving the vibrancy of the colors.

Our fabrics are meticulously chosen for outdoor use, and **our cushions are not only removable but also machine-washable,** ensuring long-term functionality.

We provide a wide range of choices. If our customers can't find the shade that best suits their decor, we'll assist them in **customizing** and discovering THEIR Mediterranean furniture!



Chice SPEZIA Marketing range manager Allure d'Azur





### CHAIR ALUMINIUM - REF. 582003 (x2)





### FRENCH RIVIERA ATMOSPHERE

TRENDY ATMOSPHERE









### FRENCH RIVIERA ATMOSPHERE

TRENDY ATMOSPHERE









## SQUARE TABLE



#### FRENCH RIVIERA ATMOSPHERE



## RECTANGULAR TABLE





**4-person L140 x 180 cm** Ref. 582001 (x1) 6-person

**L180 x |100 cm** Ref. 582200 (x1) **8-person L220 x 1100 cm** Ref. 582201 (x1) **10-person L260x |100 cm** Ref. 582202 (x1)







### ACCESSORIES

Choose our elegant Allure d'Azur's aluminium accessories. Give your guests a touch of elegance and protect your surfaces with style and sophistication.

### ACCESSORIES ALUMINIUM



### Allure d'Azur trivet Ref. 582117 (x1)



**Sea trivet** Ref. 582139 (x1)



**Coasters** Ref. 582116 (x4)

#### FRENCH RIVIERA ATMOSPHERE



### WAVE TRAY ALUMINIUM











Small L29 x 119 x 2,5 cm L40 x 124 x 3,8 cm Ref. 582135 (x1)

Medium Ref. 582136 (x1)



Maxi L45 x 132 x 4,3 cm L54 x 140 x 4,5 cm Ref. 582137 (x1)

#### FRENCH RIVIERA AT