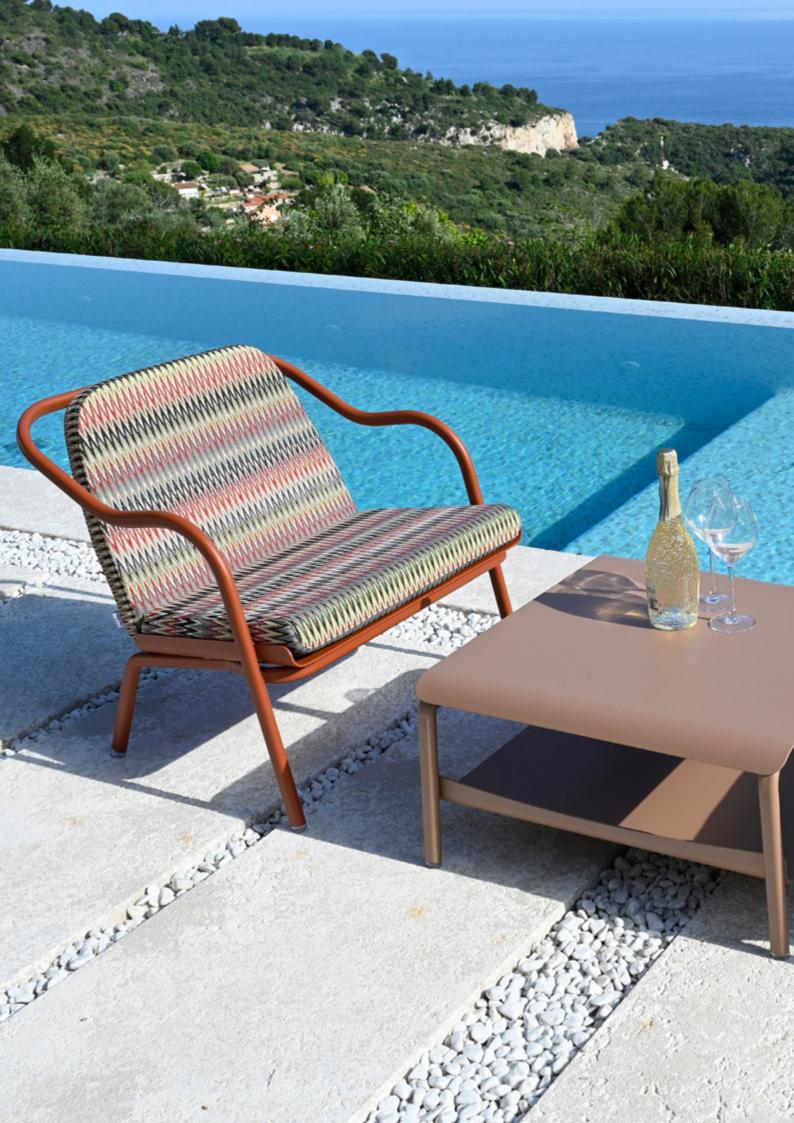

### 2-SEAT LOUNGE ARM CHAIR

ALUMINIUM - REF. 582019 (X1)

### 1/ CHOOSE THE COLOUR OF THE FRAME: FRENCH RIVIERA / TRENDY ATMOSPHERE

#### 2/ CHOOSE THE FABRIC: