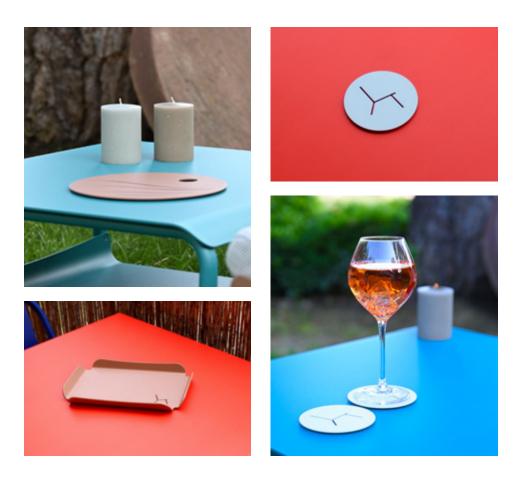

### ACCESSORIES

Choose our elegant Allure d'Azur's aluminium accessories. Give your guests a touch of elegance and protect your surfaces with style and sophistication.

### ACCESSORIES ALUMINIUM

### Allure d'Azur trivet Ref. 582117 (x1)

**Sea trivet** Ref. 582139 (x1)

**Coasters** Ref. 582116 (x4)