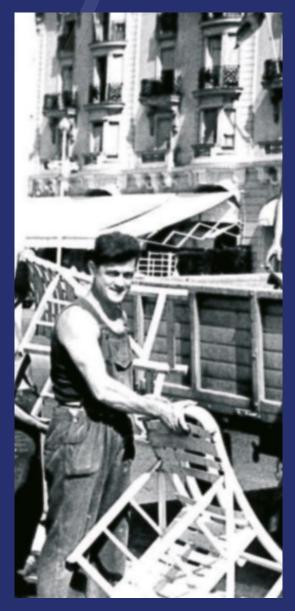

### OUR HISTORY

n 1948, Charles TORDO became the inaugural manufacturer of "Chaises Bleues" (French for "blue chairs") in Nice. By 1970, he had equipped the Côte d'Azur coastline with almost 10,000 chairs, becoming a true symbol of this region.

Charles TORDO in 1948 on the "Promenade des Anglais" (Nice).

Dear customer,

we are delighted to present to you the new brand from the Torbel® Industrie Group: Allure d'Azur®.

Allure d'Azur® embodies:

- **Tribute:** drawing inspiration from the ingenuity and creativity of my grandfather, Charles TORDO, to craft modern, designer furniture.
- Human: a product of the exceptional know-how and skills of Torbel<sup>®</sup> Industrie's employees.
- Corporate: enabling our company to diversify and secure new prospects.
- **Committed:** this project is driven by eco-responsible values, principles that we consistently uphold within the Group.