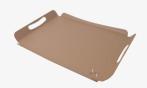

### WAVE TRAY ALUMINIUM

Small L29 x 119 x 2,5 cm L40 x 124 x 3,8 cm Ref. 582135 (x1)

Medium Ref. 582136 (x1)

Maxi L45 x 132 x 4,3 cm L54 x 140 x 4,5 cm Ref. 582137 (x1)