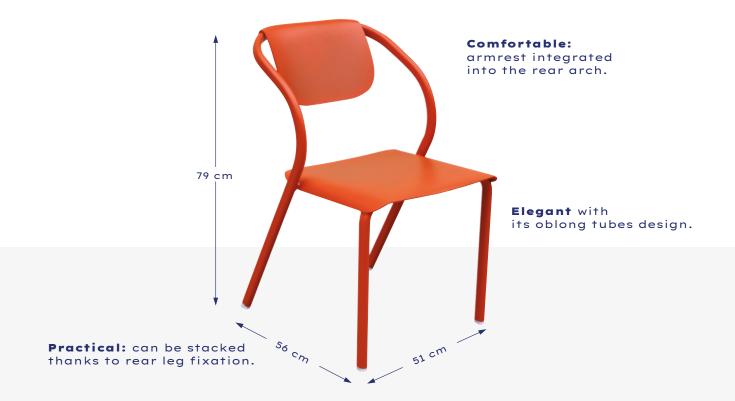

### our DESIGN

ET ERGOND EN TÔLE EMI

We've designed our furniture to meet the specifications we've set for ourselves:

- **Elegance:** all our models showcase a design with oblong tubes or pressed sheet metal, making them particularly attractive.
- **Ergonomic:** each of our creations offers optimum comfort tailored to its intended use. For instance, our low chair features a spacious seat equivalent to one and a half seats, enhancing the overall comfort experience.
- Stability: the leg fixings are reinforced, ensuring durability and safety in every use.
- **Practicality:** the design of our chairs allows them to be stacked up to 4 high, offering a clever storage solution. Additionally, our coffee table is versatile and can be used as a footrest or stool as needed.