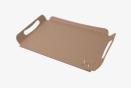

### WAVE TRAY ALUMINIUM

Small L29 x 119 x 2,5 cm L40 x 124 x 3,8 cm Ref. 582135 (x1)

Medium Ref. 582136 (x1)

Maxi L45 x 132 x 4,3 cm L54 x 140 x 4,5 cm Ref. 582137 (x1)