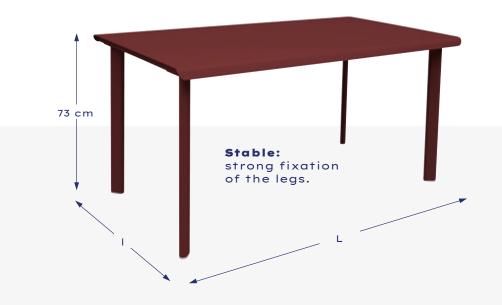

## RECTANGULAR TABLE

**4-person L140 x 180 cm** Ref. 582001 (x1) 6-person

**L180 x |100 cm** Ref. 582200 (x1) **8-person L220 x 1100 cm** Ref. 582201 (x1) **10-person L260x |100 cm** Ref. 582202 (x1)

### our DESIGN

ET ERGOND EN TÔLE EMI

We've designed our furniture to meet the specifications we've set for ourselves:

- **Elegance:** all our models showcase a design with oblong tubes or pressed sheet metal, making them particularly attractive.
- **Ergonomic:** each of our creations offers optimum comfort tailored to its intended use. For instance, our low chair features a spacious seat equivalent to one and a half seats, enhancing the overall comfort experience.
- Stability: the leg fixings are reinforced, ensuring durability and safety in every use.
- **Practicality:** the design of our chairs allows them to be stacked up to 4 high, offering a clever storage solution. Additionally, our coffee table is versatile and can be used as a footrest or stool as needed.