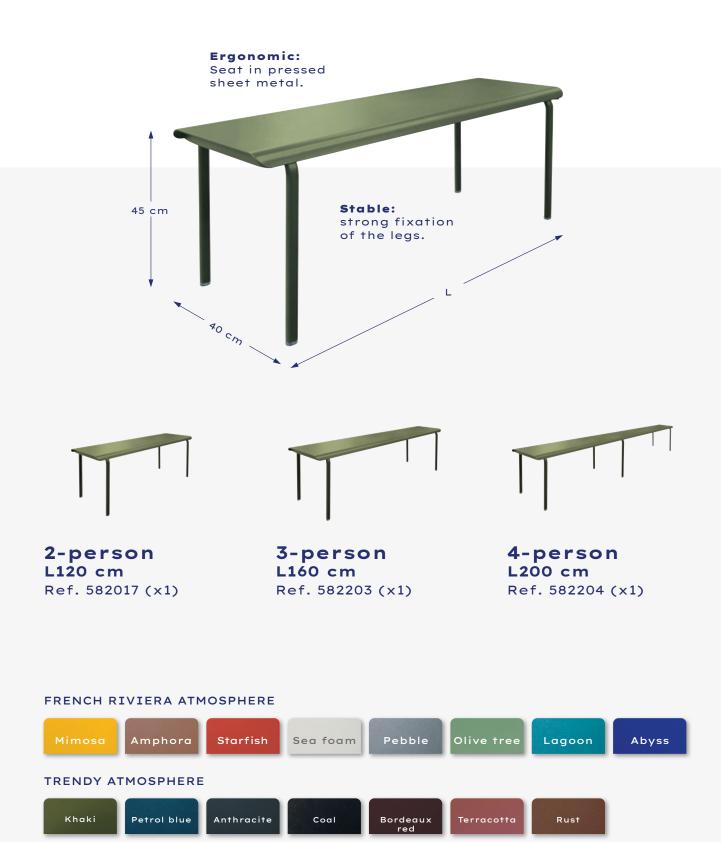

### our DESIGN

ET ERGOND EN TÔLE EMI

We've designed our furniture to meet the specifications we've set for ourselves:

- **Elegance:** all our models showcase a design with oblong tubes or pressed sheet metal, making them particularly attractive.
- **Ergonomic:** each of our creations offers optimum comfort tailored to its intended use. For instance, our low chair features a spacious seat equivalent to one and a half seats, enhancing the overall comfort experience.
- Stability: the leg fixings are reinforced, ensuring durability and safety in every use.
- **Practicality:** the design of our chairs allows them to be stacked up to 4 high, offering a clever storage solution. Additionally, our coffee table is versatile and can be used as a footrest or stool as needed.

### CHAIR ALUMINIUM - REF. 582003 (x2)