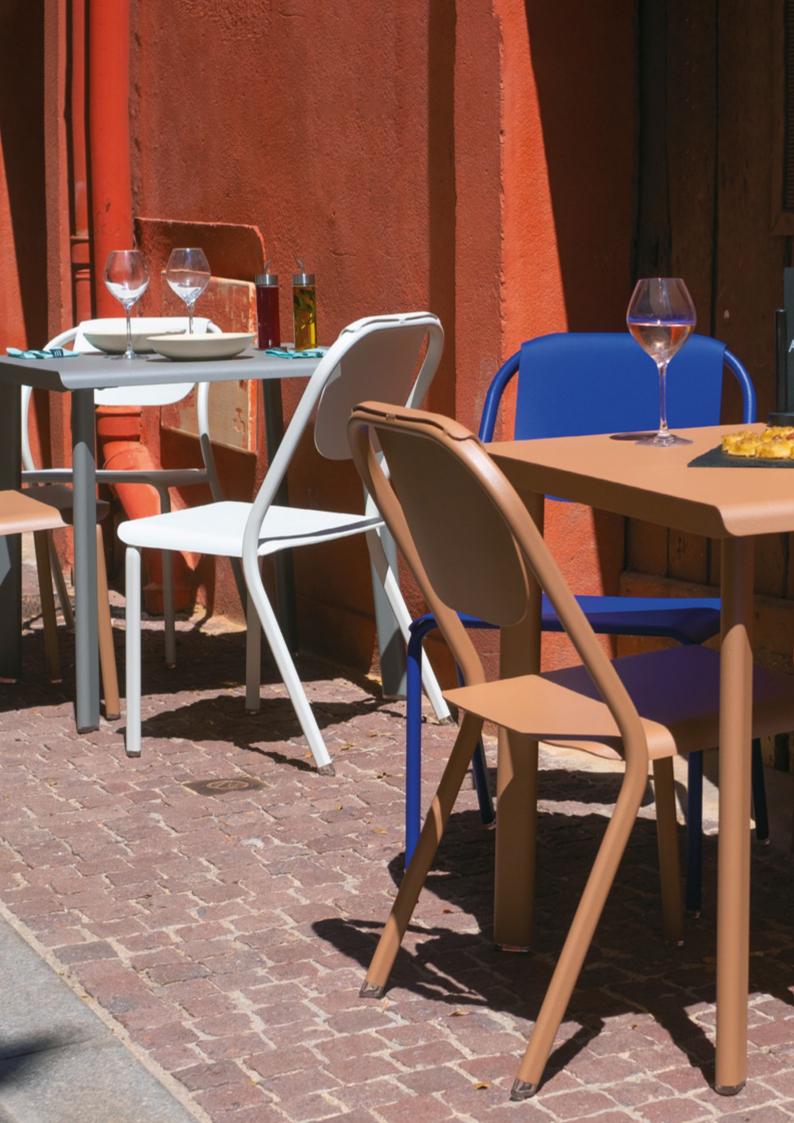

### DESIGN

### our DESIGN

ET ERGOND EN TÔLE EMI

We've designed our furniture to meet the specifications we've set for ourselves:

- **Elegance:** all our models showcase a design with oblong tubes or pressed sheet metal, making them particularly attractive.
- **Ergonomic:** each of our creations offers optimum comfort tailored to its intended use. For instance, our low chair features a spacious seat equivalent to one and a half seats, enhancing the overall comfort experience.
- Stability: the leg fixings are reinforced, ensuring durability and safety in every use.
- **Practicality:** the design of our chairs allows them to be stacked up to 4 high, offering a clever storage solution. Additionally, our coffee table is versatile and can be used as a footrest or stool as needed.