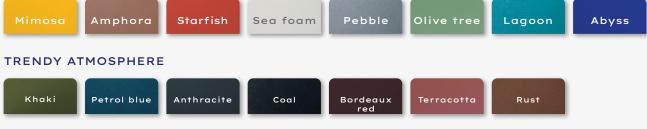

### FRENCH RIVIERA ATMOSPHERE

| Abyss             | Lagoon     | Olive tree      | Pebble |
|-------------------|------------|-----------------|--------|
| Sea foam          | Amphora    | Starfish        | Mimosa |
| TRENDY ATMOSPHERE |            |                 |        |
| Coal              | Anthracite | Petrol blue     | Khaki  |
| Terracotta        | Rust       | Bordeaux<br>red |        |