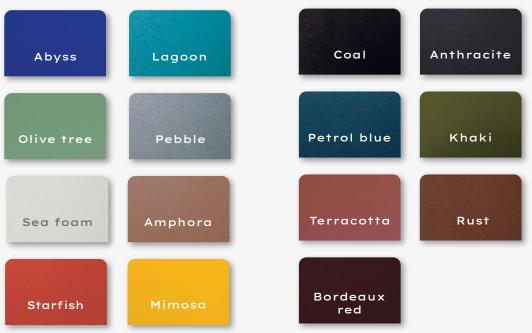

### OUR COLOURS

### FRENCH RIVIERA ATMOSPHERE

| Abyss             | Lagoon     | Olive tree      | Pebble |
|-------------------|------------|-----------------|--------|
| Sea foam          | Amphora    | Starfish        | Mimosa |
| TRENDY ATMOSPHERE |            |                 |        |
| Coal              | Anthracite | Petrol blue     | Khaki  |
| Terracotta        | Rust       | Bordeaux<br>red |        |

### Our key words? Choice and customisation!

To ensure that our furniture seamlessly complements any indoor or outdoor setting, we provide an extensive range of colors. Our aluminum paints are **UV-treated** to ensure **maximum resistance** outdoors while preserving the vibrancy of the colors.