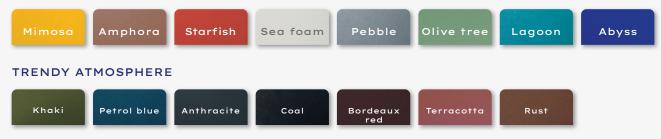

### FRENCH RIVIERA ATMOSPHERE

| Abyss             | Lagoon     | Olive tree      | Pebble |
|-------------------|------------|-----------------|--------|
| Sea foam          | Amphora    | Starfish        | Mimosa |
| TRENDY ATMOSPHERE |            |                 |        |
| Coal              | Anthracite | Petrol blue     | Khaki  |
| Terracotta        | Rust       | Bordeaux<br>red |        |