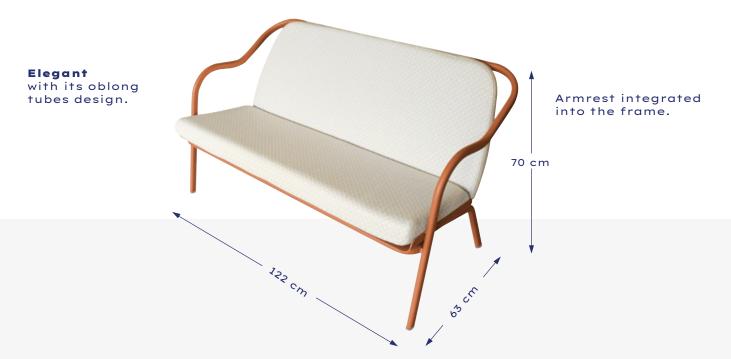

### 2-SEAT LOUNGE ARM CHAIR

ALUMINIUM - REF. 582019 (X1)

### 1/ CHOOSE THE COLOUR OF THE FRAME: FRENCH RIVIERA / TRENDY ATMOSPHERE

#### 2/ CHOOSE THE FABRIC: