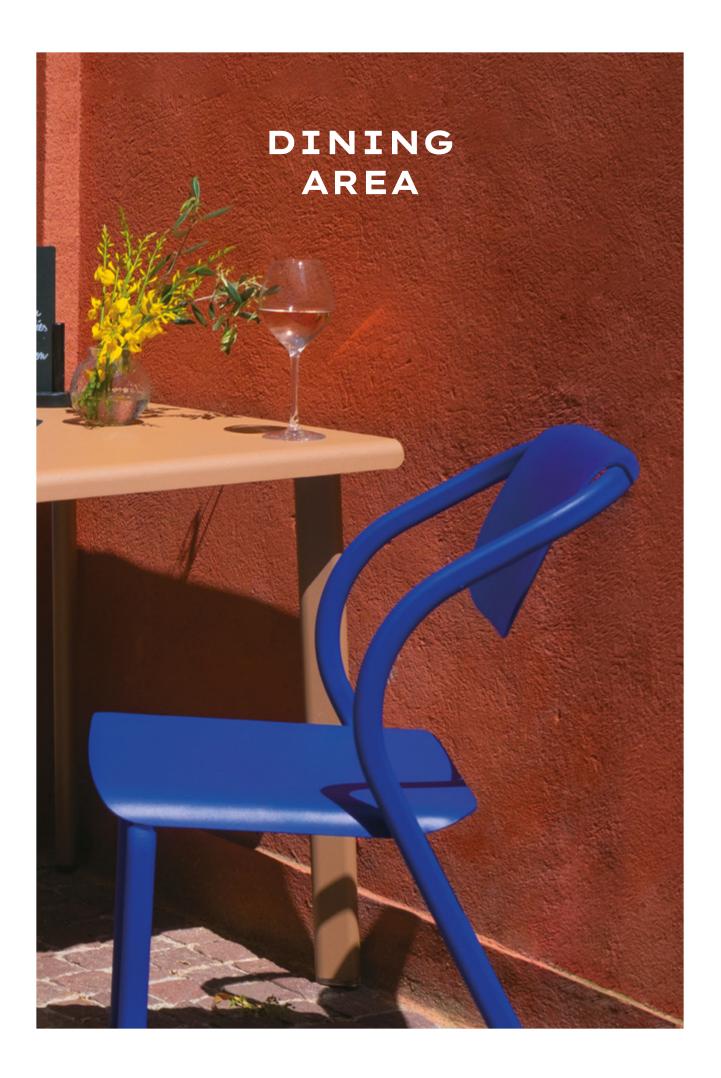

### DESIGN

### our DESIGN

ET ERGOND EN TÔLE EMI

We've designed our furniture to meet the specifications we've set for ourselves:

- **Elegance:** all our models showcase a design with oblong tubes or pressed sheet metal, making them particularly attractive.
- **Ergonomic:** each of our creations offers optimum comfort tailored to its intended use. For instance, our low chair features a spacious seat equivalent to one and a half seats, enhancing the overall comfort experience.
- Stability: the leg fixings are reinforced, ensuring durability and safety in every use.
- **Practicality:** the design of our chairs allows them to be stacked up to 4 high, offering a clever storage solution. Additionally, our coffee table is versatile and can be used as a footrest or stool as needed.