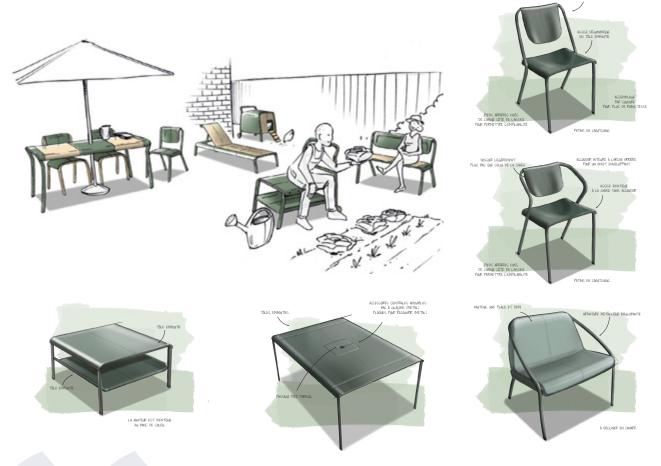

### our DESIGN

ET ERGOND EN TÔLE EMI

We've designed our furniture to meet the specifications we've set for ourselves:

- **Elegance:** all our models showcase a design with oblong tubes or pressed sheet metal, making them particularly attractive.
- **Ergonomic:** each of our creations offers optimum comfort tailored to its intended use. For instance, our low chair features a spacious seat equivalent to one and a half seats, enhancing the overall comfort experience.
- Stability: the leg fixings are reinforced, ensuring durability and safety in every use.
- **Practicality:** the design of our chairs allows them to be stacked up to 4 high, offering a clever storage solution. Additionally, our coffee table is versatile and can be used as a footrest or stool as needed.