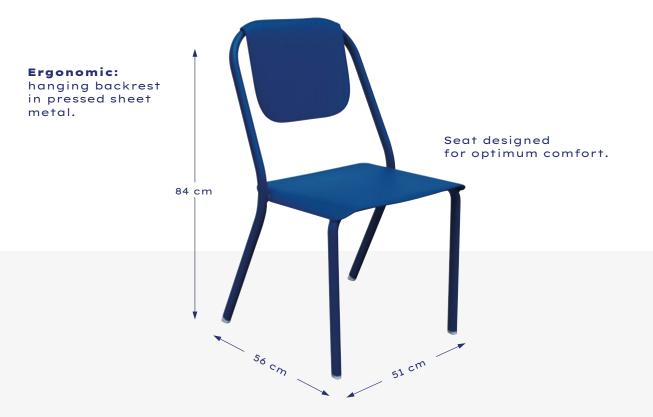

### our DESIGN

ET ERGOND EN TÔLE EMI

We've designed our furniture to meet the specifications we've set for ourselves:

- **Elegance:** all our models showcase a design with oblong tubes or pressed sheet metal, making them particularly attractive.
- **Ergonomic:** each of our creations offers optimum comfort tailored to its intended use. For instance, our low chair features a spacious seat equivalent to one and a half seats, enhancing the overall comfort experience.
- Stability: the leg fixings are reinforced, ensuring durability and safety in every use.
- **Practicality:** the design of our chairs allows them to be stacked up to 4 high, offering a clever storage solution. Additionally, our coffee table is versatile and can be used as a footrest or stool as needed.